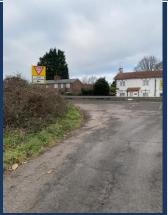

### Self Completed Works

An Example of some of the works completed by myself this week.

Location: Wilton Lane, Ross on Wye

**Before** 

**After** 