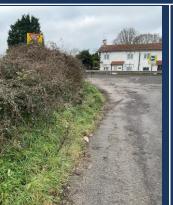

### Self Completed Works

An Example of some of the works completed by myself this week.

Location: Wilton Lane, Ross on Wye

**Before** 

**After** 